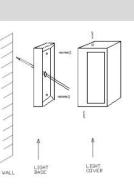

## Product Image and dimension

## Installation

.Take out the product from the inner box.

.Disassemble the light and fix the light base on the wall by 2pcs screws from accessories bag

Link the power line in the connector, if connection is wrong, it is easy to casue fire, so firstconnect the GND before connect power line.

. Install the light cover on the light base by the 2pcs screws.