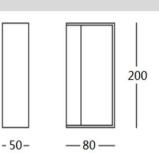

## Summary

.Base function: Outdoor Wall light

.Using place : outdoor wall

| .Techinal | parameter: |
|-----------|------------|
|           |            |

| . reonina parameter. |            |           |              |       |       |       |    |
|----------------------|------------|-----------|--------------|-------|-------|-------|----|
| Model no             | Voltage    | Frequency | Product Size | Power | LUM   | CCT   | IP |
| DUVA 9718.12.65.30   | AC220-240V | 50/60HZ   | 200*80*50mm  | 12W   | 800lm | 3000K | 65 |

## Product Image and dimension