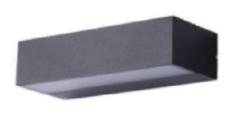

## Summary

.Base function: Outdoor Wall light

.Using place : outdoor wall

| .Techinal | parameter: |
|-----------|------------|
|           |            |

| . reonina parameter. |            |           |              |       |       |       |    |
|----------------------|------------|-----------|--------------|-------|-------|-------|----|
| Model no             | Voltage    | Frequency | Product Size | Power | LUM   | CCT   | IP |
| DUVA 9718.12.65.30   | AC220-240V | 50/60HZ   | 200*80*50mm  | 12W   | 800lm | 3000K | 65 |

## Product Image and dimension