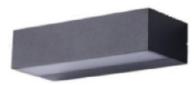

## Summary

.Base function: Outdoor Wall light

.Using place : outdoor wall

| .Techinal | parameter: |
|-----------|------------|
|           |            |

| . reonina parameter. |            |           |              |       |       |       |    |
|----------------------|------------|-----------|--------------|-------|-------|-------|----|
| Model no             | Voltage    | Frequency | Product Size | Power | LUM   | CCT   | IP |
| DUVA 9718.12.65.30   | AC220-240V | 50/60HZ   | 200*80*50mm  | 12W   | 800lm | 3000K | 65 |

## Product Image and dimension